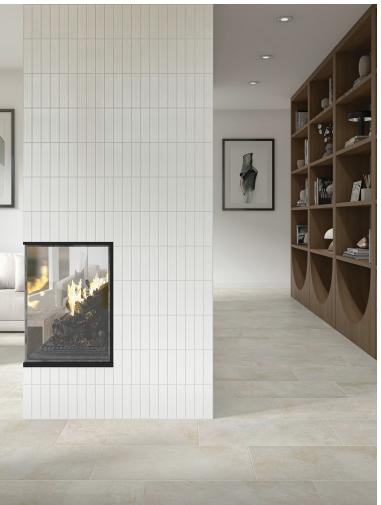

# **COLORSTORY PINSTRIPES**

### **COLORS**



| AVAILABLE SIZES | T  |
|-----------------|----|
|                 | 1/ |
|                 |    |

2" x 8"

FINISH THICKNESS

GLOSSY WALL TILE 8mm

#### **INSTALLATION & MAINTENANCE**

Recommended Grout Size - 3/16"

For regular cleaning, use a neutral liquid detergent with a soft sponge or microfiber cloth. Persistent stains can be removed with a slightly abrasive sponge; if necessary, use a specially formulated stain remover.

## **TECHNICAL DATA**



WATER
ABSORPTION
< 20.0%
ASTM C373

BREAKING STRENGTH 120-230 lbs ASTM C648 CHEMICAL RESISTANCE RESISTANT ASTM C650 SCRATCH HARDNESS **4.0-6.0** MOHS

## TRIM

1/2" x 12" Jolly