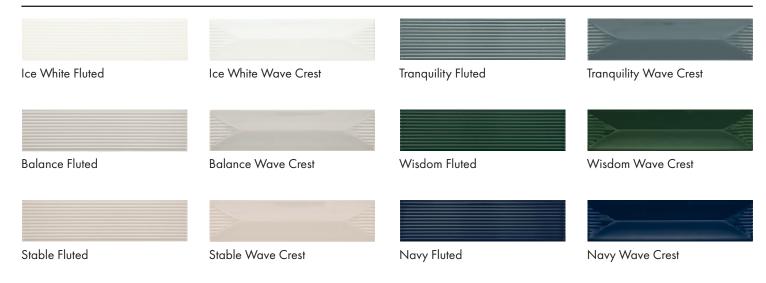

# **COLORSTORY PINSTRIPES**

### **COLORS**

| AVAILABLE SIZES | T  |
|-----------------|----|
|                 | 1/ |
|                 |    |

2" x 8"

FINISH THICKNESS

GLOSSY WALL TILE 8mm