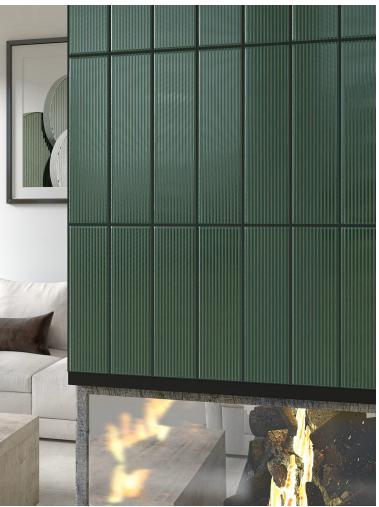

# **COLORSTORY PINSTRIPES**

### **COLORS**



| AVAILABLE SIZES | T  |
|-----------------|----|
|                 | 1/ |
|                 |    |

2" x 8"

FINISH THICKNESS

GLOSSY WALL TILE 8mm

#### **INSTALLATION & MAINTENANCE**

Recommended Grout Size - 3/16"

For regular cleaning, use a neutral liquid detergent with a soft sponge or microfiber cloth. Persistent stains can be removed with a slightly abrasive sponge; if necessary, use a specially formulated stain remover.

## **TECHNICAL DATA**



WATER
ABSORPTION
< 20.0%
ASTM C373

BREAKING STRENGTH 120-230 lbs ASTM C648 CHEMICAL RESISTANCE RESISTANT ASTM C650 SCRATCH HARDNESS **4.0-6.0** MOHS

## TRIM

1/2" x 12" Jolly