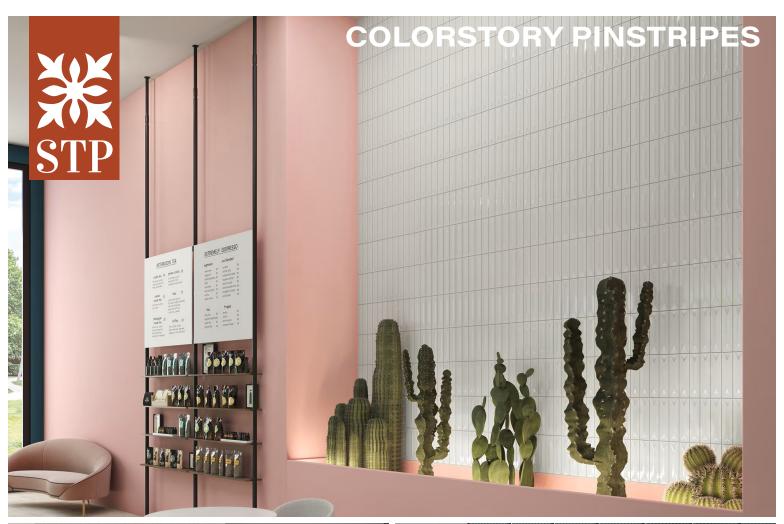

# **COLORSTORY PINSTRIPES**

### **COLORS**



| AVAILABLE SIZES | T  |
|-----------------|----|
|                 | 1/ |
|                 |    |

2" x 8"

FINISH THICKNESS

GLOSSY WALL TILE 8mm

#### **INSTALLATION & MAINTENANCE**

Recommended Grout Size - 3/16"

For regular cleaning, use a neutral liquid detergent with a soft sponge or microfiber cloth. Persistent stains can be removed with a slightly abrasive sponge; if necessary, use a specially formulated stain remover.

## **TECHNICAL DATA**



WATER
ABSORPTION
< 20.0%
ASTM C373

BREAKING STRENGTH 120-230 lbs ASTM C648 CHEMICAL RESISTANCE RESISTANT ASTM C650 SCRATCH HARDNESS **4.0-6.0** MOHS

## TRIM

1/2" x 12" Jolly