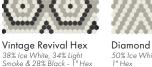

62% Ice White 38% Black - 1" Hex

Penny Round Rosette Windmill 89% Biscuit & 11% Black 83% Ice White & 17% Black

Diamond Weave 50% Ice White & Light Smoke 1" Hex

Windmill 89% Ice White & 11% Black