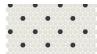

PATTERNS

33% Serenity, Stable & Navy

in. in. 1 in t

Penny Round Diamond 47% Ice White & 53% Black

Honeycomb Light

62% Ice White 38% Light Smoke - 1" Hex

Penny Round Retro Dot 93% Ice White & 7% Black

Honeycomb Dark