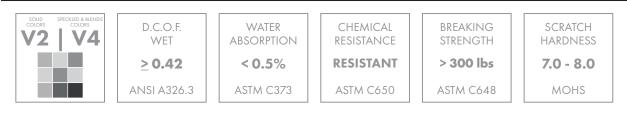

nd<br>Solid Colors      | 1" x 1" Piece<br>(10" x 22" Sheet)           |
| Penny Round<br>Retro Dot         | 1" x 1" Piece<br>(10" x 22" Sheet)           |
| Penny Round<br>Rosette           | 1" x 1" Piece<br>(10" x 22" Sheet)           |
| Penny Round<br>Diamond           | 1" x 1" Piece<br>(10" x 22" Sheet)           |
| 2 x 1 & 1 x 1<br>Windmill Mosaic | 2" x 1" & 1" x 1" Piece<br>(12" x 24" Sheet) |
|                                  |                                              |

#### **INSTALLATION & MAINTENANCE**

Recommended Grout Size - 1/8"

For regular cleaning, use a neutral liquid detergent with a soft sponge or microfiber cloth. Persistent stains can be removed with a slightly abrasive sponge; if necessary, use a specially formulated stain remover.

# **TECHNICAL DATA**



# STPTILE.COM | 1-800-536-9224 | SAMPLES@SPECIALTYTILE.COM

## FINISH

MATTE RECTIFIED

#### THICKNESS

6.3mm

### TRIM

|            | Bullnose         |
|------------|------------------|
|            | Bullnose         |
| $\bigcirc$ | Bullnose Corner  |
|            | Bullnose Corner  |
| C          | Cove Base        |
| $\bigcirc$ | Cove Base        |
| $\bigcirc$ | Cove Base Corner |
| $\bigcirc$ | Cove Base Corner |
|            | Cove Base Corner |
| Q.         | Cove Base Corner |
| $\bigcirc$ | Outcorner        |
| D          | Universal Trim   |
| D          | Universal Trim   |
| $\smile$   | Universal Trim   |
| $\sim$     | Universal Trim   |