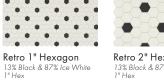

PATTERNS

33% Serenity, Stable & Navy

in. in. 1 in t

Penny Round Diamond 47% Ice White & 53% Black

Honeycomb Light

62% Ice White 38% Light Smoke - 1" Hex

Penny Round Retro Dot 93% Ice White & 7% Black

Honeycomb Dark

62% Ice White 38% Black - 1" Hex

Penny Round Rosette Windmill 89% Biscuit & 11% Black 83% Ice White & 17% Black

Diamond Weave 50% Ice White & Light Smoke 1" Hex

Windmill 89% Ice White & 11% Black