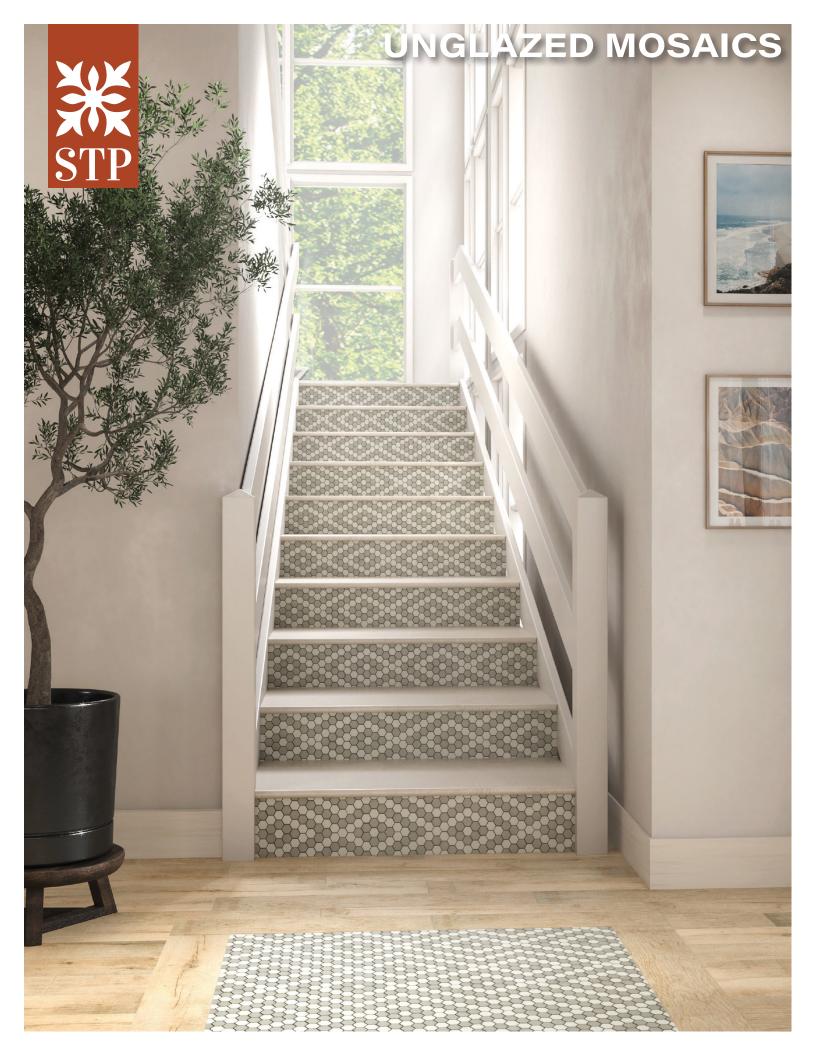

PATTERNS

33% Serenity, Stable & Navy

in. in. 1 in t

Penny Round Diamond 47% Ice White & 53% Black

Honeycomb Light

62% Ice White 38% Light Smoke - 1" Hex

Penny Round Retro Dot 93% Ice White & 7% Black

Honeycomb Dark

62% Ice White 38% Black - 1" Hex

Penny Round Rosette Windmill 89% Biscuit & 11% Black 83% Ice White & 17% Black

Diamond Weave 50% Ice White & Light Smoke 1" Hex

Windmill 89% Ice White & 11% Black

# UNGLAZED MOSAICS

| COLOR                 | UNGLAZED MOSAIC<br>1" X 1 & 2" X 2" | PENNY<br>ROUNDS | UNGLAZED<br>1" HEX | UNGLAZED<br>2" HEX | TRIM |
|-----------------------|-------------------------------------|-----------------|--------------------|--------------------|------|
| Ice White             | •                                   | •               | •                  | •                  |      |
| Salt & Pepper         | •                                   | •               |                    |                    |      |
| Biscuit               | •                                   |                 | •                  | •                  |      |
| Biscuit Speckled      | •                                   |                 | •                  |                    |      |
| Almond                | •                                   |                 | •                  | •                  |      |
| Willow                |                                     |                 |                    | •                  |      |
| Willow Speckled       | •                                   |                 |                    | •                  |      |
| Uplifted              |                                     |                 |                    |                    |      |
| Buff Granite          | •                                   |                 | •                  |                    |      |
| Stable                | •                                   |                 | •                  | •                  |      |
| Poise                 |                                     |                 |                    |                    |      |
| Light Smoke           |                                     |                 |                    | •                  |      |
| Light Smoke Speckled  |                                     |                 |                    |                    |      |
| Storm Gray            |                                     |                 |                    |                    |      |
| Storm Gray Speckled   |                                     |                 |                    |                    | •    |
| Charcoal              |                                     |                 |                    |                    |      |
| Black                 |                                     |                 |                    |                    |      |
| Restore               |                                     |                 |                    |                    |      |
| Fresh                 |                                     |                 |                    |                    |      |
| Ocean Tide            |                                     |                 |                    |                    |      |
| Serenity              |                                     |                 |                    |                    |      |
| Sapphire Sky          |                                     |                 |                    |                    |      |
| Sapphire Sky Speckled |                                     |                 |                    |                    |      |
| Discovery             |                                     |                 |                    |                    |      |
| Navy                  |                                     |                 |                    |                    |      |
| Navy Speckled         |                                     |                 |                    |                    |      |
| Red                   |                                     |                 |                    |                    |      |
| Orange Fizz           |                                     |                 |                    |                    |      |
| Lemon Drop            |                                     |                 |                    |                    |      |
| Key Lime              |                                     |                 |                    |                    |      |
| Peacock Blue          |                                     |                 | •                  |                    |      |
| Wisdom                |                                     |                 |                    |                    |      |
| Passion               |                                     |                 |                    |                    |      |
| Grace                 |                                     |                 | •                  |                    |      |