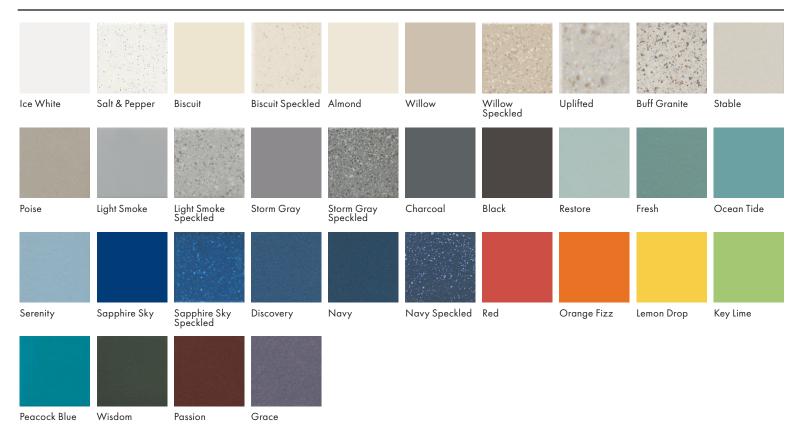

# UNGLAZED MOSAICS

| COLOR                 | UNGLAZED MOSAIC<br>1" X 1 & 2" X 2" | PENNY<br>ROUNDS | UNGLAZED<br>1" HEX | UNGLAZED<br>2" HEX | TRIM |
|-----------------------|-------------------------------------|-----------------|--------------------|--------------------|------|
| Ice White             | •                                   | •               | •                  | •                  |      |
| Salt & Pepper         | •                                   | •               |                    |                    |      |
| Biscuit               | •                                   |                 | •                  | •                  |      |
| Biscuit Speckled      | •                                   |                 | •                  |                    |      |
| Almond                | •                                   |                 | •                  | •                  |      |
| Willow                |                                     |                 |                    | •                  |      |
| Willow Speckled       | •                                   |                 |                    | •                  |      |
| Uplifted              |                                     |                 |                    |                    |      |
| Buff Granite          | •                                   |                 | •                  |                    |      |
| Stable                | •                                   |                 | •                  | •                  |      |
| Poise                 |                                     |                 |                    |                    |      |
| Light Smoke           |                                     |                 |                    | •                  |      |
| Light Smoke Speckled  |                                     |                 |                    |                    |      |
| Storm Gray            |                                     |                 |                    |                    |      |
| Storm Gray Speckled   |                                     |                 |                    |                    | •    |
| Charcoal              |                                     |                 |                    |                    |      |
| Black                 |                                     |                 |                    |                    |      |
| Restore               |                                     |                 |                    |                    |      |
| Fresh                 |                                     |                 |                    |                    |      |
| Ocean Tide            |                                     |                 |                    |                    |      |
| Serenity              |                                     |                 |                    |                    |      |
| Sapphire Sky          |                                     |                 |                    |                    |      |
| Sapphire Sky Speckled |                                     |                 |                    |                    |      |
| Discovery             |                                     |                 |                    |                    |      |
| Navy                  |                                     |                 |                    |                    |      |
| Navy Speckled         |                                     |                 |                    |                    |      |
| Red                   |                                     |                 |                    |                    |      |
| Orange Fizz           |                                     |                 |                    |                    |      |
| Lemon Drop            |                                     |                 |                    |                    |      |
| Key Lime              |                                     |                 |                    |                    |      |
| Peacock Blue          |                                     |                 | •                  |                    |      |
| Wisdom                |                                     |                 |                    |                    |      |
| Passion               |                                     |                 |                    |                    |      |
| Grace                 |                                     |                 | •                  |                    |      |