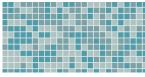

PATTERNS

33% Serenity, Stable & Navy

in. in. 1 in t

Penny Round Diamond 47% Ice White & 53% Black

Honeycomb Light

62% Ice White 38% Light Smoke - 1" Hex

Penny Round Retro Dot 93% Ice White & 7% Black

Honeycomb Dark