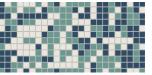

30% Ice White, 15% Charcoal, 25% Storm Gray & 30% Light Smoke

**Confident Blend** 33% Storm Gray Speckled, Black & Charcoal

Blissful Blend 33% Restore, Ocean Tide & Peacock Blue

Optimistic Blend 33% Fresh, Navy & Ice White