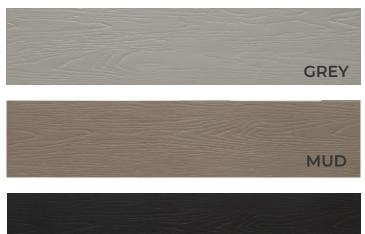

## FROM THE VAULT january edition

We're unlocking our vault! Check out these high-end looks at unbeatable prices, only available while quantities last.

# **SYNONYMS & ANTONYMS**

Designed and produced in Italy, Synonyms & Antonyms is perfect for crafting dynamic, tactile spaces that highlight the natural textures of clay and wood materials. Monolithic and neutral, the collection stands strong on its own, or can be paired with one of our wall tiles for a transitional look.

### CLAY41



WHITE



#### **PRICING:**

16x32 \$3.50/SF 3x16 \$5/SF 3x32 BULLNOSE \$8.50/EA 2x2 MOSAIC \$9/SHT



## WOOD41

**BLACK** 





PRICING: 8x48 PLANK \$4/SF

#### PAIRS WELL WITH...









ALL ITEMS FROM THE VAULT ARE FINAL SALE
AND MUST BE PICKED UP WITHIN 45 DAYS OF PURCHASE