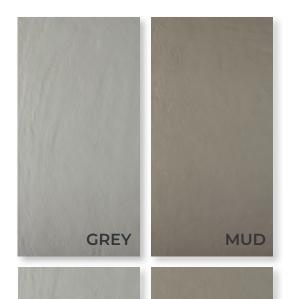

### CLAY41

WHITE

#### **PRICING:**

16x32 \$3.50/SF 3x16 \$5/SF 3x32 BULLNOSE \$8.50/EA 2x2 MOSAIC \$9/SHT