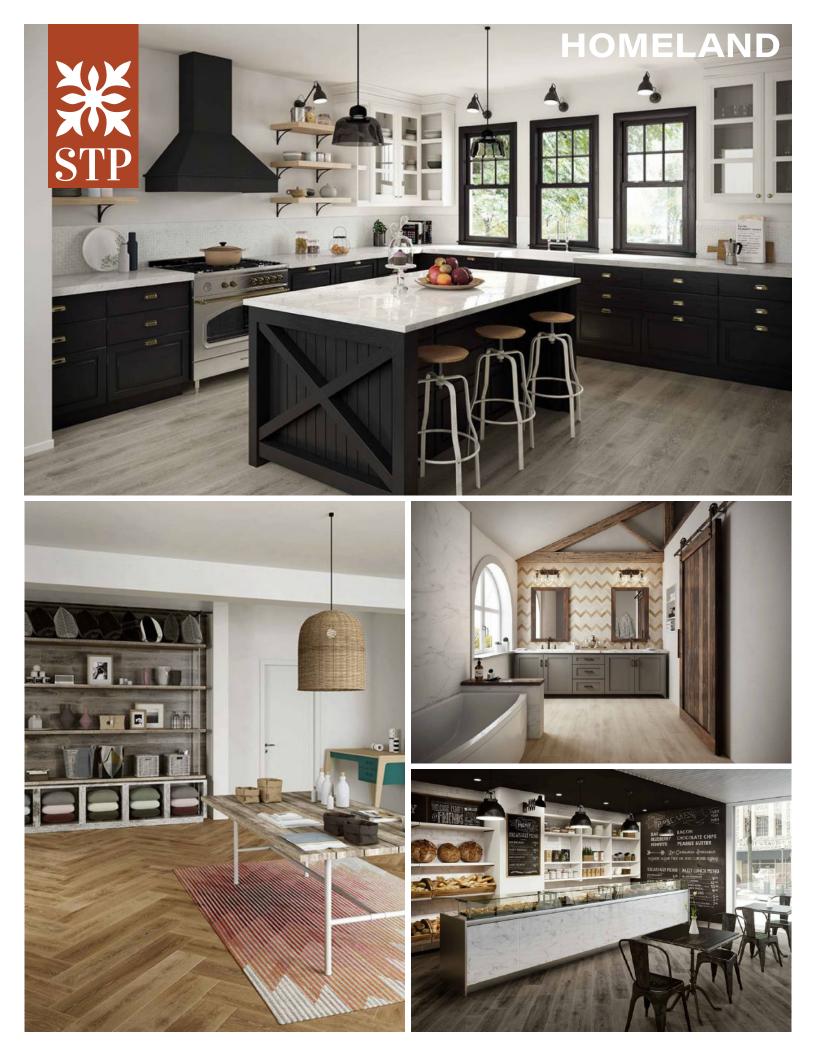

# HOMELAND

#### COLORS

#### Wheat

Silo

Rye

Wool

# AVAILABLE SIZES

8" x 40"

2" x 6" Herringbone Mosaic

FINISH

MATTE PRESSED

THICKNESS

9mm

#### TRIM

2.5" x 20" Bullnose