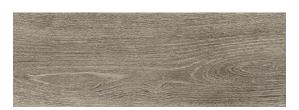

## PORCELAIN TILE

# HOMELAND

#### COLORS

#### Wheat



Silo



Rye



Wool

# AVAILABLE SIZES

8" x 40"



2" x 6" Herringbone Mosaic

FINISH

MATTE PRESSED

THICKNESS

9mm

#### TRIM

2.5" x 20" Bullnose

#### **INSTALLATION & MAINTENANCE**

Recommended Grout Size - 3/16"

For regular cleaning, use a neutral liquid detergent with a soft sponge or microfiber cloth. Persistent stains can be removed with a slightly abrasive sponge; if necessary, use a specially formulated stain remover.

### **TECHNICAL DATA**

| <b>V3</b> | D.C.O.F.     | WATER<br>ABSORPTION | CHEMICAL<br>RESISTANCE | FROST<br>RESISTANCE | breaking<br>strength | ABRASION<br>RESISTANCE |
|-----------|--------------|---------------------|------------------------|---------------------|----------------------|------------------------|
|           | > 0.42       | ≤ <b>0.5</b> %