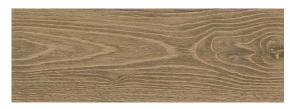

## PORCELAIN TILE

# HOMELAND

#### COLORS

#### Wheat



Silo



Rye



Wool

# AVAILABLE SIZES

8" x 40"



2" x 6" Herringbone Mosaic

FINISH

MATTE PRESSED

THICKNESS

9mm

#### TRIM

2.5" x 20" Bullnose

#### **INSTALLATION & MAINTENANCE**

Recommended Grout Size - 3/16"

For regular cleaning, use a neutral liquid detergent with a soft sponge or microfiber cloth. Persistent stains can be removed with a slightly abrasive sponge; if necessary, use a specially formulated stain remover.

### **TECHNICAL DATA**

| <b>V3</b> | D.C.O.F.     | WATER<br>ABSORPTION | CHEMICAL<br>RESISTANCE | FROST<br>RESISTANCE | breaking<br>strength | ABRASION<br>RESISTANCE |
|-----------|--------------|---------------------|------------------------|---------------------|----------------------|------------------------|
|           | > 0.42       | ≤ <b>0.5</b> %      | UNA