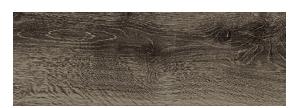

## PORCELAIN TILE

# HOMELAND

#### COLORS

#### Wheat



Silo



Rye



Wool

# AVAILABLE SIZES

8" x 40"



2" x 6" Herringbone Mosaic

FINISH

MATTE PRESSED

THICKNESS

9mm

#### TRIM

2.5" x 20" Bullnose

#### **INSTALLATION & MAINTENANCE**

Recommended Grout Size - 3/16"

For regular cleaning, use a neutral liquid detergent with a soft sponge or microfiber cloth. Persistent stains can be removed with a slightly abrasive sponge; if necessary, use a specially formulated stain remover.

### **TECHNICAL DATA**

| <b>V3</b> | D.C.O.F.     | WATER<br>ABSORPTION | CHEMICAL<br>RESISTANCE | FROST<br>RESISTANCE | breaking<br>strength | ABRASION<br>RESISTANCE |
|-----------|--------------|---------------------|------------------------|---------------------|----------------------|------------------------|
|           | > 0.42       | ≤ <b>0.5</b> %      | UNAFFECTED