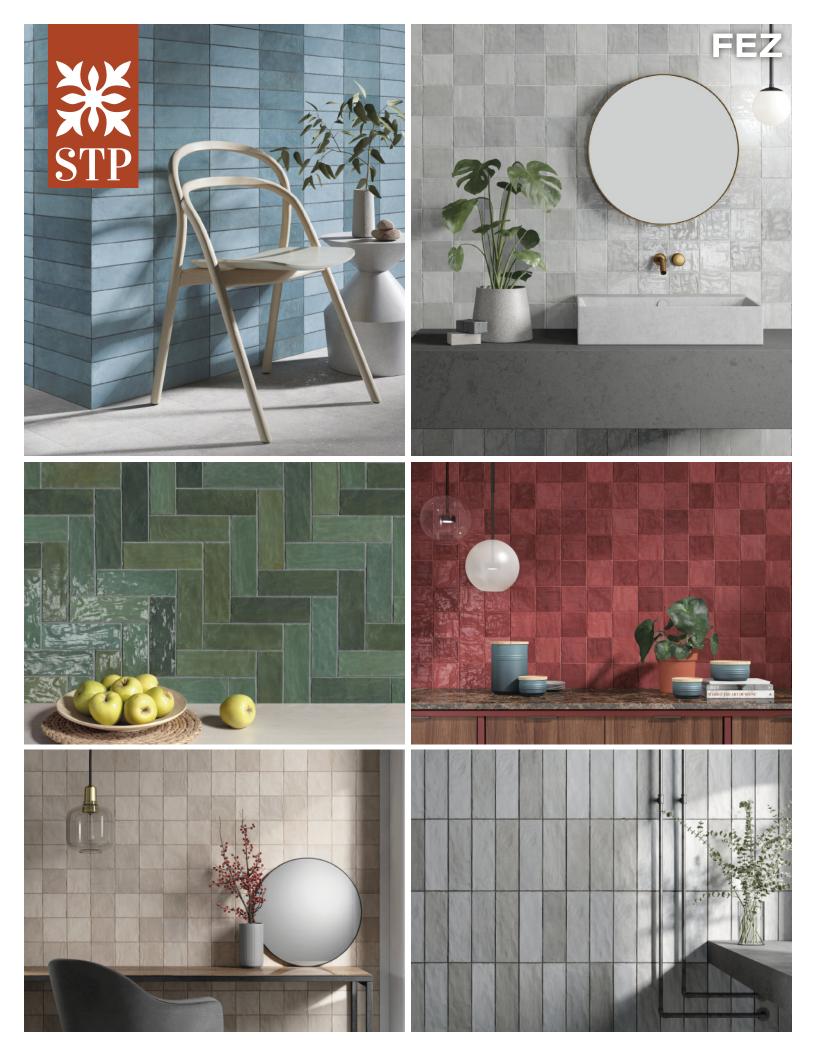

## WHITE BODY CERAMIC WALL TILE

| COLORS     |       | AVAILABLE SIZES                     |         |           |
|------------|-------|-------------------------------------|---------|-----------|
| White      | Pink  | 3" x 8"                             | 4" × 4" |           |
|            |       |                                     |         |           |
| Sky        | Green |                                     |         |           |
|            |       | FINISH                              |         | THICKNESS |
| 17 27      | 1.2   | GLAZED WALL TILE<br>MATTE WALL TILE |         | 9 mm      |
| Grey       | Sand  |                                     |         |           |
| Red        | Aqua  | <b>TRIM</b><br>3" x 8" Bullnose     |         |           |
| The second |       |                                     |         |           |

Taupe