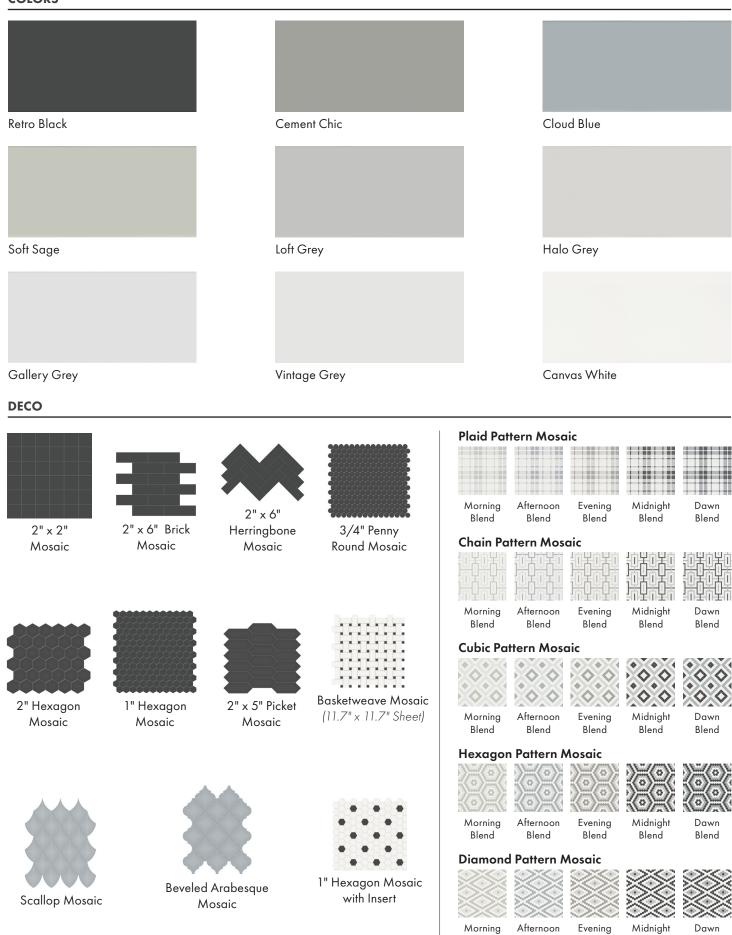

# COLORS

Blend

Blend

Blend

Blend

Blend

# **DECO DETAILS**

2" x 2" Mosaic available in Matte Glazed Finish in all colors <u>EXCEPT</u> Cloud Blue & Soft Sage Also available in Matte Unglazed Finish <u>ONLY</u> in Retro Black, Halo Grey, Gallery Grey & Vintage Grey.

2" x 6" Brick Mosaic available in Glossy & Matte Glazed Finish in all colors.
2" x 6" Herringbone Mosaic available in Glossy & Matte Glazed Finish in all colors.

2" x 5" Picket Mosaic available in Glossy & Matte Glazed Finish in all colors EXCEPT Cloud Blue & Soft Sage.

2" Hexagon Mosaic available in Matte Glazed Finish in all colors. Also available in Matte Unglazed Finish <u>ONLY</u> in Retro Black, Halo Grey, Gallery Grey & Vintage Grey.

Hexagon Mosaic available in Matte Glazed Finish in all color <u>EXCEPT</u> Cloud Blue & Soft Sage.
 Hexagon Mosaic with Insert available in Matte Glazed Finish in Retro Black, Cement Chic, Cloud Blue, Soft Sage & Loft Grey.

3/4" Penny Round available in Glossy & Matte Glazed Finish in all colors. Basketweave Mosaic available in Matte Glazed Finish <u>ONLY</u> in Retro Black, Cement Chich, Cloud Blue, Soft Sage & Loft Grey.

Beveled Arabesque Mosaic available in Glossy Glazed Finish in all color <u>EXCEPT</u> Retro Black & Cement Chic. Scallop Mosaic available in Glossy Glazed Finish in all color <u>EXCEPT</u> Retro Black & Cement Chic.

Plaid, Chain, Cubic, Hexagon & Diamond Pattern Mosaic available as shown in (5) different blends. Matte Finish ONLY.

| I | Morning Blend includes Canvas White, Vintage Grey and Soft Sage.  |
|---|-------------------------------------------------------------------|
|   |                                                                   |
|   | Afternoon Blend includes Canvas White, Gallery Grey and Cloud Blu |
|   |                                                                   |
| E | Evening Blend includes Canvas White, Halo Grey and Cement Chic.   |
|   |                                                                   |
| 1 | Midnight Blend includes Canvas White, Loft Grey and Retro Black.  |
|   |                                                                   |
| 1 | Dawn Blend includes Canvas White, Cloud Blue and Retro Black.     |
|   |                                                                   |