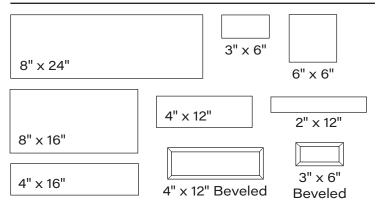

# **AVAILABLE SIZES**

8" x 24" & 8" x 16"- Available ONLY in Glossy Finish, Gallery Grey, Vintage Grey & Canvas White

4" x 12" & 4" x 12" Beveled - Available ONLY in Glossy Finish, Gallery Grey, Vintage Grey & Canvas White

6" x 6" & 3" x 6" Beveled- Available ONLY in Glossy Finish, Canvas White

4" x 16" & 2" x 12" - Available <u>ONLY</u> in Glossy & Matte Finish, in all colors.

3" x 6" - Available in Glossy in all colors. & ONLY Canvas White in Matte Finish