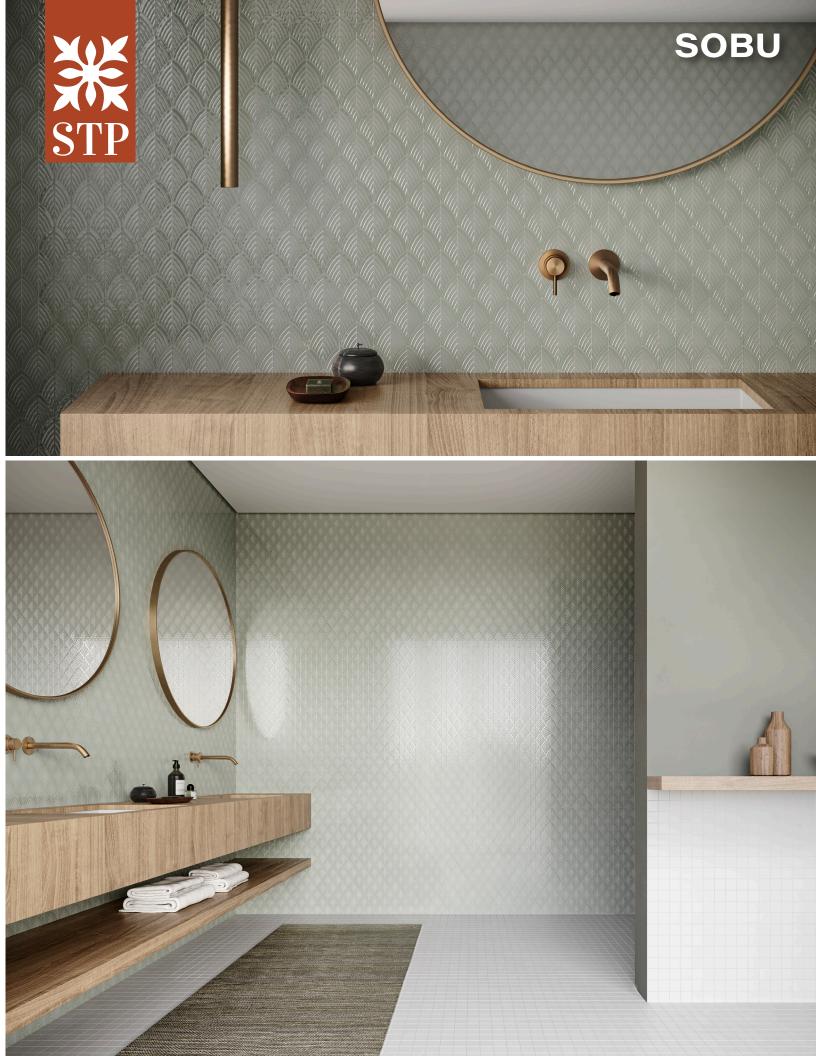

# PORCELAIN TILE

# COLORS



Blend

Blend

Blend

Blend

Blend

# SOBU

# **AVAILABLE SIZES**



8" x 24" & 8" x 16"- Available ONLY in Glossy Finish, Gallery Grey, Vintage Grey & Canvas White

4" x 12" & 4" x 12" Beveled - Available ONLY in Glossy Finish, Gallery Grey, Vintage Grey & Canvas White

6" x 6" & 3" x 6" Beveled- Available ONLY in Glossy Finish, Canvas White

4" x 16" & 2" x 12" - Available <u>ONLY</u> in Glossy & Matte Finish, in all colors.

3" x 6" - Available in Glossy in all colors. & ONLY Canvas White in Matte Finish

# **DECO DETAILS**

2" x 2" Mosaic available in Matte Glazed Finish in all colors <u>EXCEPT</u> Cloud Blue & Soft Sage Also available in Matte Unglazed Finish <u>ONLY</u> in Retro Black, Halo Grey, Gallery Grey & Vintage Grey.

2" x 6" Brick Mosaic availa