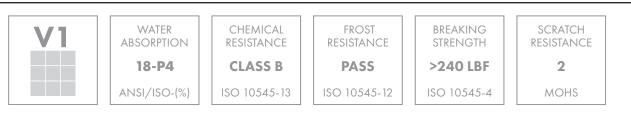

|
| E | Evening Blend includes Canvas White, Halo Grey and Cement Chic.   |
|   |                                                                   |
| 1 | Midnight Blend includes Canvas White, Loft Grey and Retro Black.  |
|   |                                                                   |
| 1 | Dawn Blend includes Canvas White, Cloud Blue and Retro Black.     |
|   |                                                                   |

#### **INSTALLATION & MAINTENANCE**

#### Recommended Grout Size - 1/16"

For regular cleaning, use a neutral liquid detergent with a soft sponge or microfiber cloth. Persistent stains can be removed with a slightly abrasive sponge; if necessary, use a specially formulated stain remover.

#### **TECHNICAL DATA**