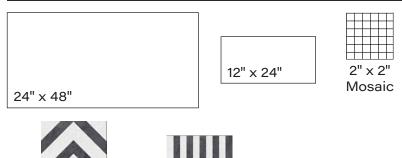

### AVAILABLE SIZES

x 24"

Deco Stria

24"

FINISH POLISHED RECTIFIED HONED RECTIFIED TEXTURED RECTIFIED

24" x 24

Deco Arrow Also available in 12" x 12"