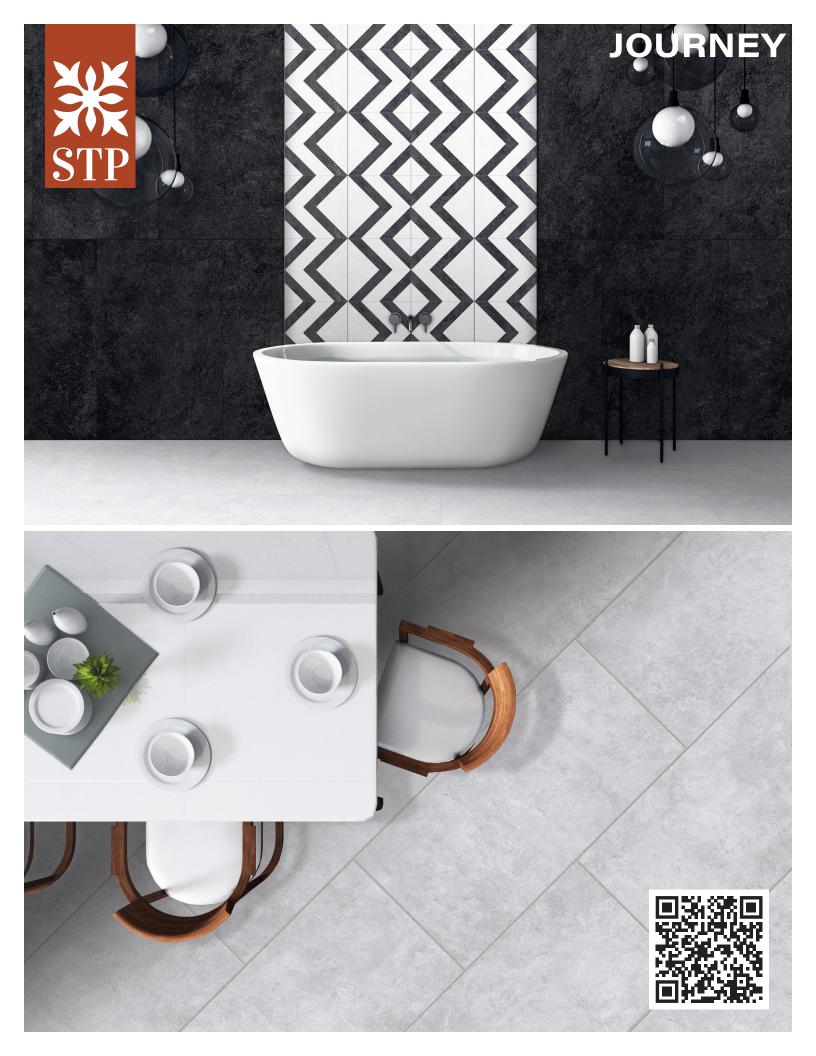

# JOURNEY

#### COLORS

White Desert

Alps

Mojave

Kona

### AVAILABLE SIZES

x 24"

Deco Stria

24"

FINISH POLISHED RECTIFIED HONED RECTIFIED TEXTURED RECTIFIED

24" x 24

Deco Arrow Also available in 12" x 12"